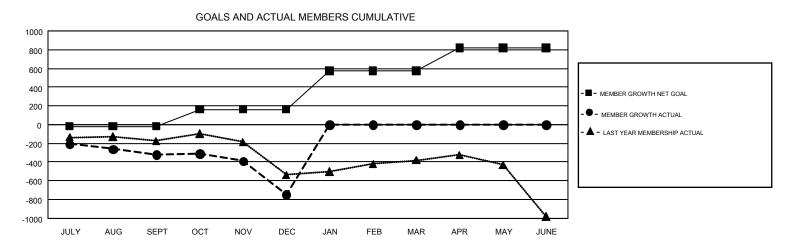

| Clubs         |               |             |               | Members               |                           |                         |                                                    |  |
|---------------|---------------|-------------|---------------|-----------------------|---------------------------|-------------------------|----------------------------------------------------|--|
|               | RESULTS FO    | R 2017-2018 |               | RESULTS FOR 2017-2018 |                           |                         |                                                    |  |
| QUARTER       | NEW CLUB GOAL | NEW CLUBS   | DROPPED CLUBS | QUARTER               | MEMBER GROWTH NET<br>GOAL | MEMBER GROWTH<br>ACTUAL | DROPPED<br>MEMBERS ACTUAL<br>(including transfers) |  |
| JULY/AUG/SEPT | 1             | 0           | 10            | JULY/AUG/SEPT         | -20                       | 431                     | 691                                                |  |
| OCT/NOV/DEC   | 7             | 1           | 12            | OCT/NOV/DEC           | 183                       | 502                     | 876                                                |  |
| JAN/FEB/MAR   | 16            | 0           | 0             | JAN/FEB/MAR           | 412                       | 0                       | 0                                                  |  |
| APR/MAY/JUNE  | 11            | 0           | 0             | APR/MAY/JUNE          | 242                       | 0                       | 0                                                  |  |