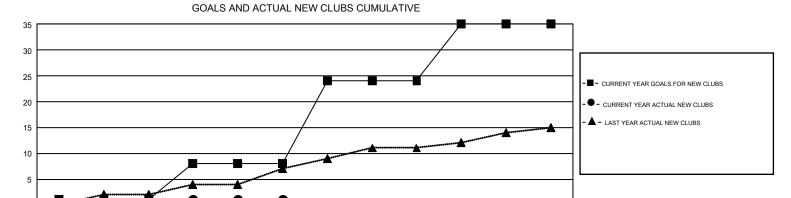

| Clubs         |               |             |               | Members               |                           |                         |                                                    |  |
|---------------|---------------|-------------|---------------|-----------------------|---------------------------|-------------------------|----------------------------------------------------|--|
|               | RESULTS FO    | R 2017-2018 |               | RESULTS FOR 2017-2018 |                           |                         |                                                    |  |
| QUARTER       | NEW CLUB GOAL | NEW CLUBS   | DROPPED CLUBS | QUARTER               | MEMBER GROWTH NET<br>GOAL | MEMBER GROWTH<br>ACTUAL | DROPPED<br>MEMBERS ACTUAL<br>(including transfers) |  |
| JULY/AUG/SEPT | 1             | 0           | 10            | JULY/AUG/SEPT         | -20                       | 431                     | 691                                                |  |
| OCT/NOV/DEC   | 7             | 1           | 12            | OCT/NOV/DEC           | 183                       | 502                     | 876                                                |  |
| JAN/FEB/MAR   | 16            | 0           | 0             | JAN/FEB/MAR           | 412                       | 0                       | 0                                                  |  |
| APR/MAY/JUNE  | 11            | 0           | 0             | APR/MAY/JUNE          | 242                       | 0                       | 0                                                  |  |